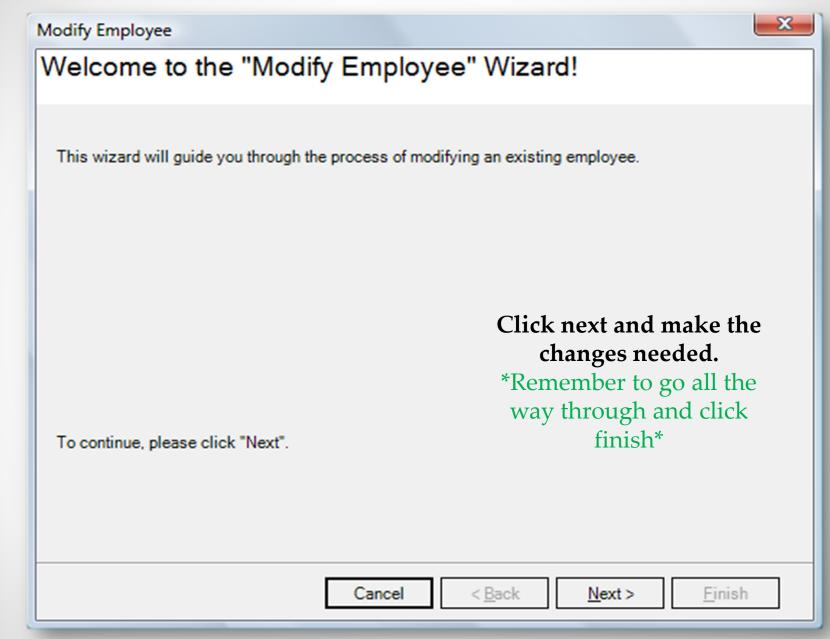

|             |                |                  |
| Reports                                                                                   |                    |                  |             |                |                  |
| Company                                                                                   |                    |                  |             |                |                  |
| Vendor Center                                                                             |                    |                  |             |                |                  |
| »<br>Ť                                                                                    |                    |                  |             |                |                  |





## Congratulations! You now know how to edit an employee.

## www.PayrollMate.com

## 1-800-507-1992