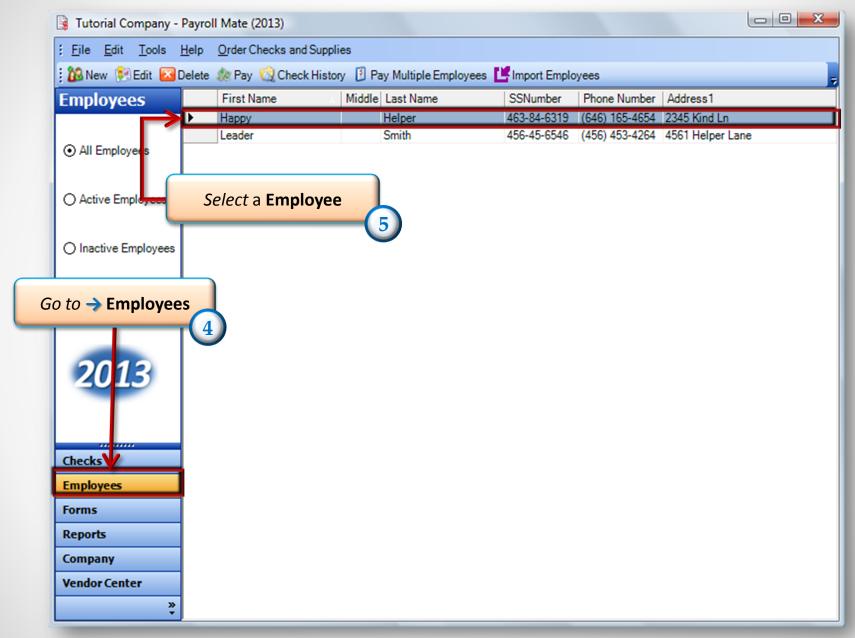

## How to Edit an Employee in Payroll Mate

Start by Opening your

**Payroll Mate** 

Program

www.PayrollMate.com (800)-507-1992

| 📑 Tutorial Company - Pa                                                                   | ayroll Mate (2013) |                  |             |                |                  |
|-------------------------------------------------------------------------------------------|--------------------|------------------|-------------|----------------|------------------|
| : <u>File Edit Tools Help Order Checks and Supplies</u>                                   |                    |                  |             |                |                  |
| 🗄 🕼 N 🃚 😥 Edit 🖾 Delete 🎄 Pay 🥨 Check History 🔋 Pay Multiple Employees 🔛 Import Employees |                    |                  |             |                |                  |
| Employees                                                                                 | First Name         | Middle Last Name | SSNumber    | Phone Number   |                  |
| •                                                                                         | COMPLEX            | Helper           |             | (646) 165-4654 |                  |
|                                                                                           | Leader             | Smith            | 456-45-6546 | (456) 453-4264 | 4561 Helper Lane |
| Click → Edit                                                                              |                    |                  |             |                |                  |
| O Active Employees                                                                        |                    |                  |             |                |                  |
| O Inactive Employees                                                                      |                    |                  |             |                |                  |
|                                                                                           |                    |                  |             |                |                  |
|                                                                                           |                    |                  |             |                |                  |
| 2013                                                                                      |                    |                  |             |                |                  |
|                                                                                           |                    |                  |             |                |                  |
|                                                                                           |                    |                  |             |                |                  |
| Checks                                                                                    |                    |                  |             |                |                  |
| Employees                                                                                 |                    |                  |             |                |                  |
| Forms                                                                                     |                    |                  |             |                |                  |
| Reports                                                                                   |                    |                  |             |                |                  |
| Company                                                                                   |                    |                  |             |                |                  |
| Vendor Center                                                                             |                    |                  |             |                |                  |
| »<br>Ť                                                                                    |                    |                  |             |                |                  |