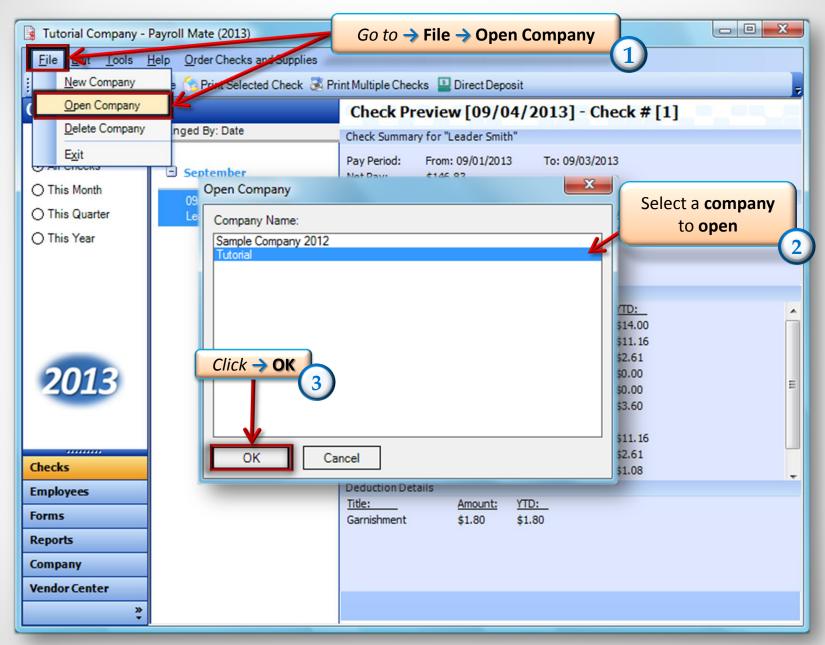

## How to Edit an Employee in Payroll Mate

Start by Opening your

**Payroll Mate** 

Program

www.PayrollMate.com (800)-507-1992

| 📑 Tutorial Company - Pa                                                                   | ayroll Mate (2013) |                  |             |                |                  |
|-------------------------------------------------------------------------------------------|--------------------|------------------|-------------|----------------|------------------|
| : <u>File Edit Tools Help Order Checks and Supplies</u>                                   |                    |                  |             |                |                  |
| 🗄 🕼 N 🃚 😥 Edit 🖾 Delete 🎄 Pay 🥨 Check History 🔋 Pay Multiple Employees 🔛 Import Employees |                    |                  |             |                |                  |
| Employees                                                                                 | First Name         | Middle Last Name | SSNumber    | Phone Number   |                  |
| •                                                                                         | COMPLEX            | Helper           |             | (646) 165-4654 |                  |
|                                                                                           | Leader             | Smith            | 456-45-6546 | (456) 453-4264 | 4561 Helper Lane |
| Click → Edit                                                                              |                    |                  |             |                |                  |
| O Active Employees                                                                        |                    |                  |             |                |                  |
| O Inactive Employees                                                                      |                    |                  |             |                |                  |
|                                                                                           |                    |                  |             |                |                  |
|                                                                                           |                    |                  |             |                |                  |
| 2013                                                                                      |                    |                  |             |                |                  |
|                                                                                           |                    |                  |             |                |                  |
|                                                                                           |                    |                  |             |                |                  |
| Checks                                                                                    |                    |                  |             |                |                  |
| Employees                                                                                 |                    |                  |             |                |                  |
| Forms                                                                                     |                    |                  |             |                |                  |
| Reports                                                                                   |                    |                  |             |                |                  |
| Company                                                                                   |                    |                  |             |                |                  |
| Vendor Center                                                                             |                    |                  |             |                |                  |
| »<br>Ť                                                                                    |                    |                  |             |                |                  |