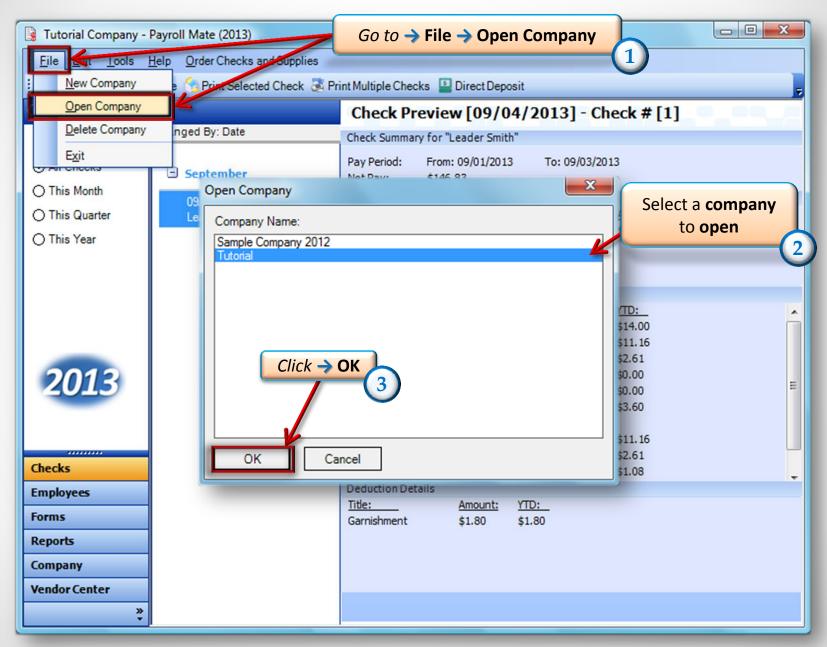

## How to Delete a Tax Category in Payroll Mate®

Start by Opening your Payroll Mate Program

•<u>www.PayrollMate.com</u> (800)-507-1992

<sup>•</sup> www.PayrollMate.com (800)-507-1992

| 🔋 Tutorial - Payroll Mate          | e (2013)                                  |                                           |                                               |        |
|------------------------------------|-------------------------------------------|-------------------------------------------|-----------------------------------------------|--------|
| <u>Eile Edit T</u> ools <u>H</u> e | Order Checks and Supplies                 |                                           |                                               |        |
| Company                            | General Information<br>Income Categories  | Federal Tax Information<br>Tax Categories | State Tax Information<br>Deduction Categories |        |
|                                    | Title                                     | 1000000                                   | culation                                      |        |
|                                    | Federal Income Tax                        |                                           |                                               |        |
|                                    | Social Security (Em                       |                                           |                                               |        |
|                                    | Social Security (Em<br>Medicare (Employee |                                           |                                               |        |
|                                    | Medicare (Employee                        |                                           |                                               |        |
|                                    | Fed Unemployment                          |                                           | Select a Tax Category                         |        |
|                                    | State Income Tax                          |                                           | Select a lax category                         |        |
|                                    | State Unemploymen                         | t (Employer)                              |                                               | 6      |
|                                    | Local Income Tax                          |                                           |                                               | •      |
|                                    | State Disability Insu                     |                                           |                                               |        |
| 0040                               | State Disability Insu                     | rance (Employer)                          |                                               |        |
| 2013                               | New York City Tax                         |                                           |                                               |        |
| Trainer Tax                        |                                           | Perc                                      | entage                                        |        |
| Checks                             |                                           |                                           |                                               |        |
| Employees                          |                                           |                                           |                                               |        |
| Forms                              |                                           |                                           | Click                                         | Delete |
| Reports                            |                                           |                                           |                                               |        |
| Company                            |                                           |                                           |                                               |        |
| Vendor Center                      | Add                                       | Edit                                      | Delete                                        |        |
| *                                  |                                           |                                           |                                               |        |