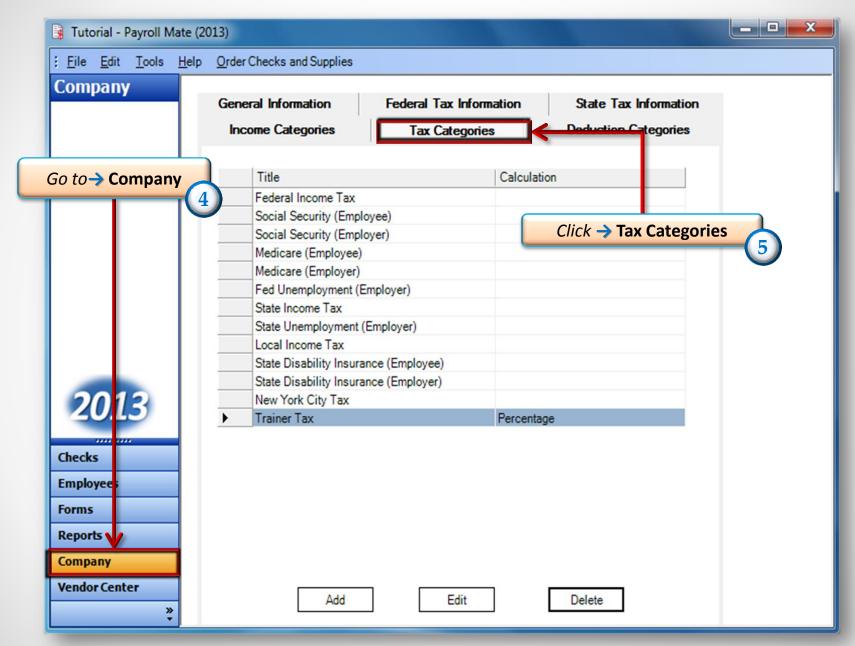

## How to Delete a Tax Category in Payroll Mate®

Start by Opening your Payroll Mate Program



•<u>www.PayrollMate.com</u> (800)-507-1992



<sup>•</sup> www.PayrollMate.com (800)-507-1992



| 🔋 Tutorial - Payroll Mate          | e (2013)                                  |                                           |                                               |        |
|------------------------------------|-------------------------------------------|-------------------------------------------|-----------------------------------------------|--------|
| <u>Eile Edit T</u> ools <u>H</u> e | Order Checks and Supplies                 |                                           |                                               |        |
| Company                            | General Information<br>Income Categories  | Federal Tax Information<br>Tax Categories | State Tax Information<br>Deduction Categories |        |
|                                    | Title