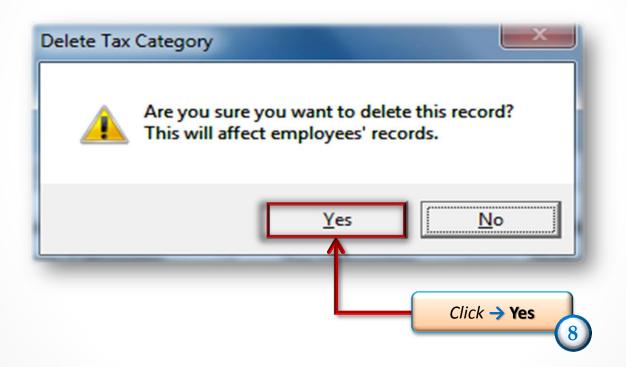

e |
| Reports                            |                                           |                                           |                                               |        |
| Company                            |                                           |                                           |                                               |        |
| Vendor Center                      | Add                                       | Edit                                      | Delete                                        |        |
| *                                  |                                           |                                           |                                               |        |

<sup>• &</sup>lt;u>www.PayrollMate.com</u> (800)-507-1992





## Congratulations. You have deleted a tax category!

## www.PayrollMate.com

## 1-800-507-1992