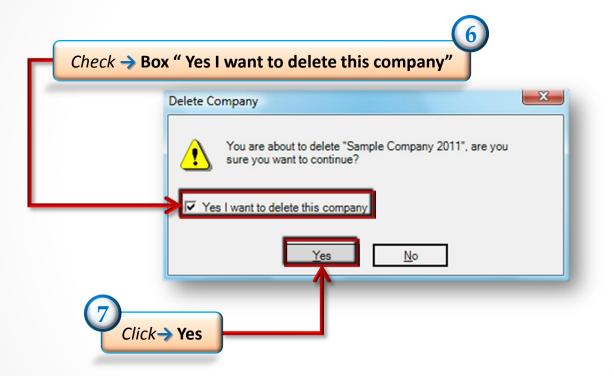

## How to Delete a Company in Payroll Mate®

Start by Opening your

**Payroll Mate** 

Program

www.PayrollMate.com (800)-507-1992

|                                                                 | Go to                                          | → File → Delete Compa           |                       |  |
|-----------------------------------------------------------------|------------------------------------------------|---------------------------------|-----------------------|--|
| 🔋 Tutorial Company - Pa                                         | yroll Mate (2013)                              |                                 | -4                    |  |
| File Cit <u>Teolo He</u><br><u>N</u> ew Company<br>Open Company | <del>lp <u>O</u>rdel</del> Checks and Supplies |                                 |                       |  |
| Delete Company                                                  | General Information                            | Federal Tax Information         | State Tax Information |  |
| Exit                                                            | Income Categories                              | Tax Categories                  | Deduction Categories  |  |
|                                                                 | Company Name:<br>Address1:<br>Address2:        | Tutorial Company<br>145 Help Ln |                       |  |
|                                                                 | City:                                          | Question                        |                       |  |
|                                                                 | State:                                         | TX -                            |                       |  |
|                                                                 | Zip Code:                                      | 56478                           |                       |  |
|                                                                 | Contact Name:                                  | Helpers                         |                       |  |
| 2012                                                            | Telephone Number:                              | (457) 862-1453                  |                       |  |
| 2013                                                            | Fax Number:                                    |                                 |                       |  |
|                                                                 | E-mail Address:                                | Helpus@example.com              |                       |  |
| Checks                                                          |                                                |                                 |                       |  |
| Employees<br>Forms                                              |                                                |                                 |                       |  |
| Reports                                                         |                                                |                                 |                       |  |
| Company                                                         |                                                |                                 |                       |  |
| Vendor Center                                                   |                                                | Update                          |                       |  |
| »<br>•                                                          |                                                |                                 |                       |  |

## Congratulations! You now know how to delete a company.