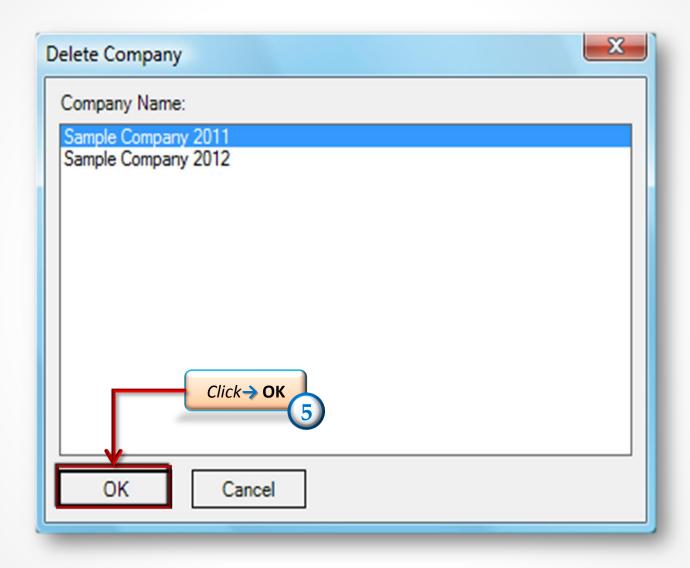

## How to Delete a Company in Payroll Mate®

Start by Opening your

**Payroll Mate** 

Program

www.PayrollMate.com (800)-507-1992

|                                                                 | Go to                                          | → File → Delete Compa           |                       |  |
|-----------------------------------------------------------------|------------------------------------------------|---------------------------------|-----------------------|--|
| 🔋 Tutorial Company - Pa                                         | yroll Mate (2013)                              |                                 | -4                    |  |
| File Cit <u>Teolo He</u><br><u>N</u> ew Company<br>Open Company | <del>lp <u>O</u>rdel</del> Checks and Supplies |                                 |                       |  |
| Delete Company                                                  | General Information                            | Federal Tax Information         | State Tax Information |  |
| Exit                                                            | Income Categories                              | Tax Categories                  | Deduction Categories  |  |
|                                                                 | Company Name:<br>Address1:<br>Address2:        | Tutorial Company<br>145 Help Ln |                       |  |
|                                                                 | City:                                          | Question                        |                       |  |
|                                                                 | State:                                         | TX -                            |                       |  |
|                                                                 | Zip Code:                                      | 56478                           |                       |  |
|                                                                 | Contact Name:                                  | Helpers                         |                       |  |
| 2012                                                            | Telephone Number:                              | (457) 862-1453                  |                       |  |
| 2013                                                            | Fax Number:                                    |                                 |                       |  |
|                                                                 | E-mail Address:                                | Helpus@example.com              |                       |  |
| Checks                                                          |                                                |                                 |                       |  |
| Employees<br>Forms                                              |                                                |                                 |                       |  |
| Reports                                                         |                                                |                                 |                       |  |
| Company                                                         |                                                |                                 |                       |  |
| Vendor Center                                                   |                                                | Update                          |                       |  |
| »<br>•                                                          |                                                |                                 |                       |  |