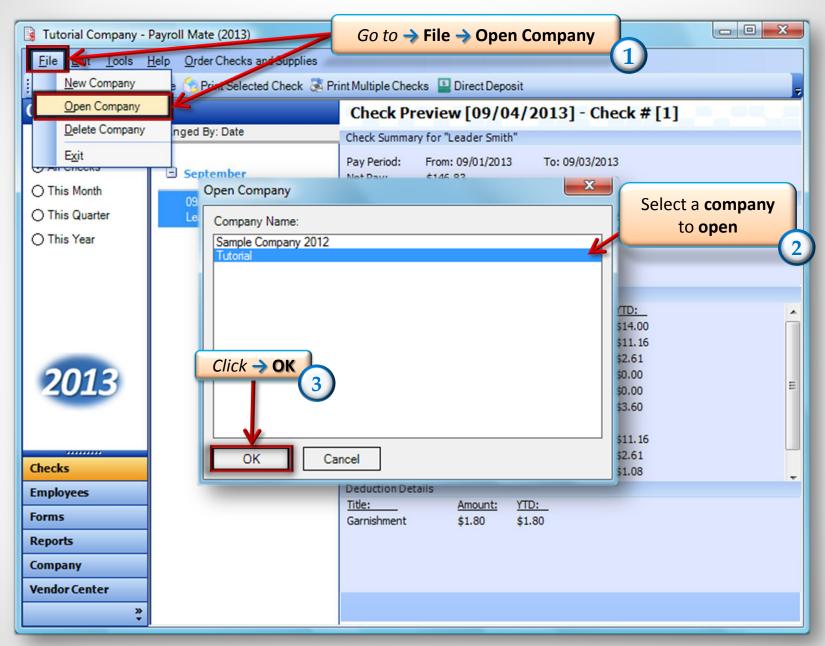

## How to Delete a Company in Payroll Mate®

Start by Opening your

**Payroll Mate** 

Program

www.PayrollMate.com (800)-507-1992

|                                                                 | Go to                                          | → File → Delete Compa           |                       |  |
|-----------------------------------------------------------------|------------------------------------------------|---------------------------------|-----------------------|--|
| 🔋 Tutorial Company - Pa                                         | yroll Mate (2013)                              |                                 | -4                    |  |
| File Cit <u>Teolo He</u><br><u>N</u> ew Company<br>Open Company | <del>lp <u>O</u>rdel</del> Checks and Supplies |                                 |                       |  |
| Delete Company                                                  | General Information                            | Federal Tax Information         | State Tax Information |  |
| Exit                                                            | Income Categories                              | Tax Categories                  | Deduction Categories  |  |
|                                                                 | Company Name:<br>Address1:<br>Address2:        | Tutorial Company<br>145 Help Ln |                       |  |
|                                                                 | City:                                          | Question                        |                       |  |
|                                                                 | State:                                         | TX -                            |                       |  |
|                                                                 | Zip Code:                                      | 56478                           |                       |  |
|                                                                 | Contact Name:                                  | Helpers                         |                       |  |
| 2012                                                            | Telephone Number:                              | (457) 862-1453                  |                       |  |
| 2013                                                            | Fax Number:                                    |                                 |                       |  |
|                                                                 | E-mail Address:                                | Helpus@example.com              |                       |  |
| Checks                                                          |                                                |                                 |                       |  |
| Employees<br>Forms                                              |                                                |                                 |                       |  |
| Reports                                                         |                                                |                                 |                       |  |
| Company                                                         |                                                |                                 |                       |  |
| Vendor Center                                                   |                                                | Update                          |                       |  |
| »<br>•                                                          |                                                |                                 |                       |  |